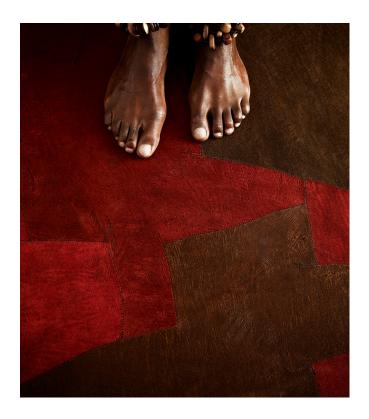

# RED BROWN BARK / 3003

Collection Bark Cloth

### Technical specifications

Reference <u>pan. 228</u>
Product category Couture

Composition Natural wallcovering on non-woven backing

Description Random, hand-sewn patchwork of natural
Bark Cloth on non-woven backing (sold in

panels)

Dimensions Panels: width  $\pm$  130 cm (51.18"), height  $\pm$  310

cm (3.39 yds)

Pattern repeat Straight match 0 cm (0.00")

Remark Each panel is a unique, handmade item. The

patchwork is totally random and will vary