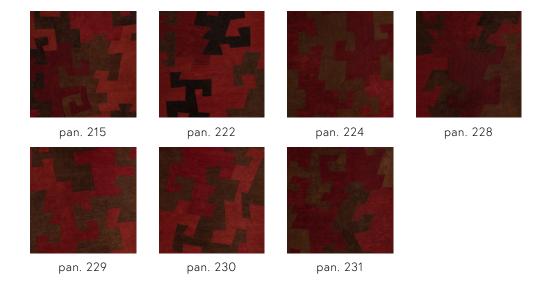

iples of fair trade.

### Technical specifications

Reference <u>pan. 228</u>
Product category Couture

Composition Natural wallcovering on non-woven backing

Description Random, hand-sewn patchwork of natural
Bark Cloth on non-woven backing (sold in

panels)

Dimensions Panels: width  $\pm$  130 cm (51.18"), height  $\pm$  310

cm (3.39 yds)

Pattern repeat Straight match 0 cm (0.00")

Remark Each panel is a unique, handmade item. The

patchwork is totally random and will vary

from panel to panel

Adhesive Arte Clearpro or a good quality dispersion

adhesive

How to paste Paste the wall

Light resistance Moderate lightfastness

How to remove Strippable
Fire retardant EU B-s1, d0
Fire retardant US Class A

Maintenance Spongeable during hanging (dab away damp

glue)





# Colourways (7)



# More info? Click here

Order samples, calculate quantities, view instructional videos, download technical information and more: www.arte-international.com